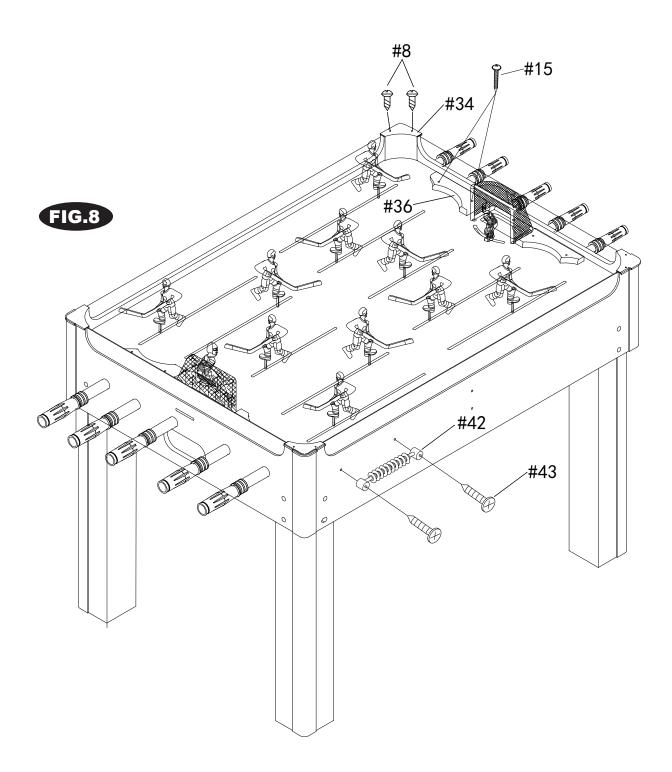

| End Board<br>2 Pieces             | Puck<br>4 Pieces                     |

### **PARTS IDENTIFIER**



### **ASSEMBLY INSTRUCTIONS**

- 1. Find a clean, level place to begin the assembly of your Rod Hockey table. The table will be assembled upside down and then turned over on its legs once the assembly completed. This game table is heavy, and turning it over will require at least two strong adults.
- 2. Remove all the parts from the box and verify that you have all of the listed parts as shown on the parts identifier below. Carefully cut or tear the four corners of the box so that the bottom of the box can be used as your work surface.

#### FIG.1



#### FIG.2

4. See FIG. 2.





FIG.3 5. See FIG 3. FIG.3 #32 0 0 FIG.3 #6 #7 00 #6

5

FIG.4



#### FIG.5





### FIG.8



# **NOW YOU ARE READY TO PLAY!**