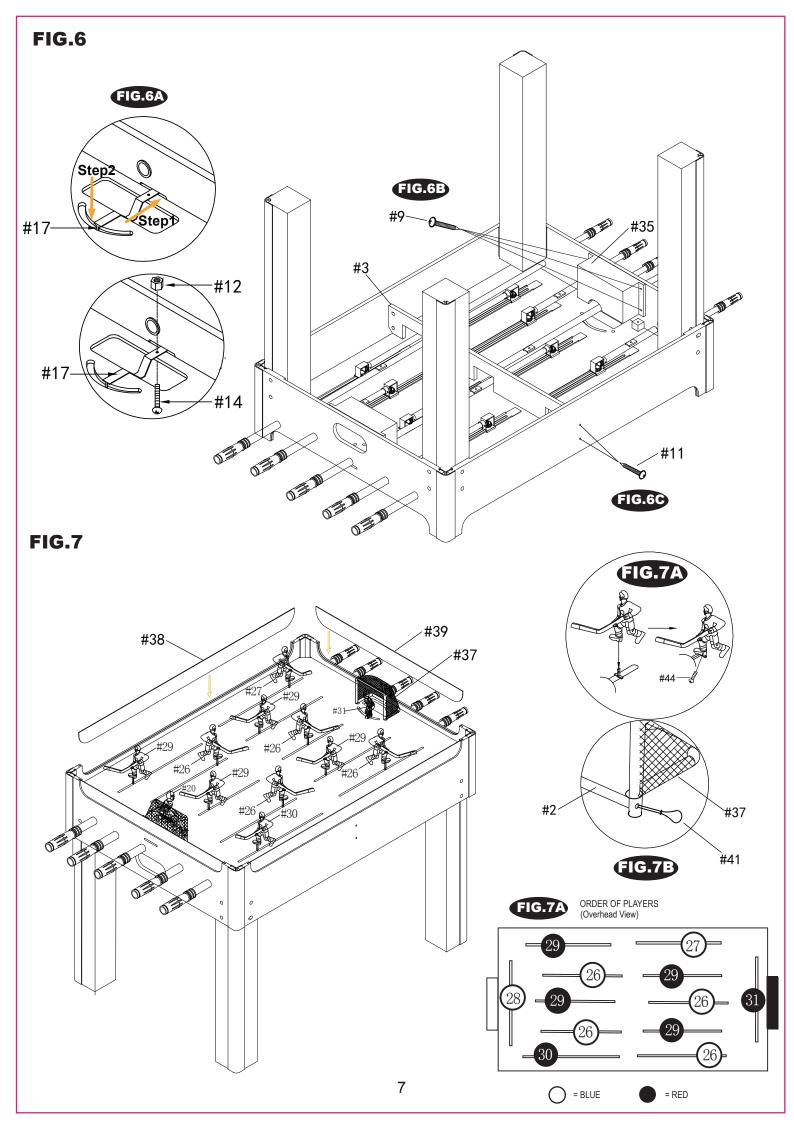

ces                        | End Board<br>2 Pieces             | Puck<br>4 Pieces                     |

### **PARTS IDENTIFIER**



### **ASSEMBLY INSTRUCTIONS**

- 1. Find a clean, level place to begin the assembly of your Rod Hockey table. The table will be assembled upside down and then turned over on its legs once the assembly completed. This game table is heavy, and turning it over will require at least two strong adults.
- 2. Remove all the parts from the box and verify that you have all of the listed parts as shown on the parts identifier below. Carefully cut or tear the four corners of the box so that the bottom of the box can be used as your work surface.

#### FIG.1



#### FIG.2

4. See FIG. 2.





FIG.3 5. See FIG 3. FIG.3 #32 0 0 FIG.3 #6 #7 00 #6

5

FIG.4



#### FIG.5





### FIG.8



# **NOW YOU ARE READY TO PLAY!**