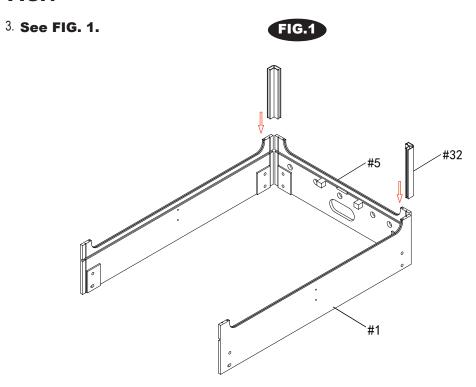

|
| Playfield End Tray<br>4 Pieces      | Goal<br>2 Pieces                   | Side Board<br>2 Pieces                        | End Board<br>2 Pieces             | Puck<br>4 Pieces                     |

### **PARTS IDENTIFIER**



### **ASSEMBLY INSTRUCTIONS**

- 1. Find a clean, level place to begin the assembly of your Rod Hockey table. The table will be assembled upside down and then turned over on its legs once the assembly completed. This game table is heavy, and turning it over will require at least two strong adults.
- 2. Remove all the parts from the box and verify that you have all of the listed parts as shown on the parts identifier below. Carefully cut or tear the four corners of the box so that the bottom of the box can be used as your work surface.

#### FIG.1



#### FIG.2

4. See FIG. 2.





FIG.3 5. See FIG 3. FIG.3 #32 0 0 FIG.3 #6 #7 00 #6

5

FIG.4



#### FIG.5





### FIG.8



# **NOW YOU ARE READY TO PLAY!**