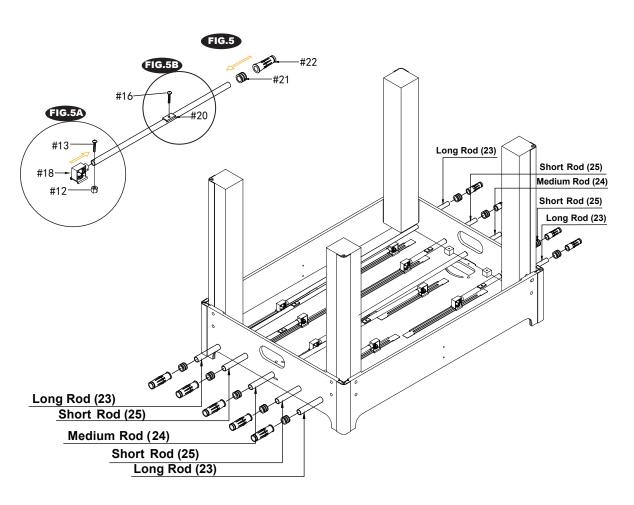

ieces                        | End Board<br>2 Pieces             | Puck<br>4 Pieces                     |

### **PARTS IDENTIFIER**



### **ASSEMBLY INSTRUCTIONS**

- 1. Find a clean, level place to begin the assembly of your Rod Hockey table. The table will be assembled upside down and then turned over on its legs once the assembly completed. This game table is heavy, and turning it over will require at least two strong adults.
- 2. Remove all the parts from the box and verify that you have all of the listed parts as shown on the parts identifier below. Carefully cut or tear the four corners of the box so that the bottom of the box can be used as your work surface.

#### FIG.1



#### FIG.2

4. See FIG. 2.





FIG.3 5. See FIG 3. FIG.3 #32 0 0 FIG.3 #6 #7 00 #6

5

FIG.4



#### FIG.5





### FIG.8



# **NOW YOU ARE READY TO PLAY!**